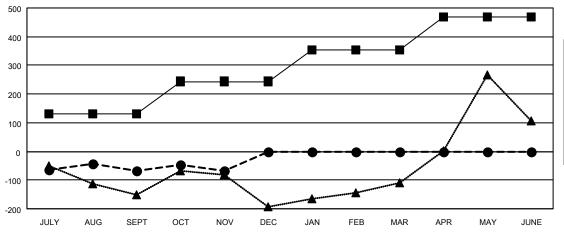

## GOALS AND ACTUAL MEMBERS CUMULATIVE

| <br>MEMBER | GROWTH | NFT | GOAL |
|------------|--------|-----|------|

- MEMBER GROWTH ACTUAL

▲ - LAST YEAR MEMBERSHIP ACTUAL

| DROPPED CLUBS: 5 |     | 65 CLUBS OF 268 ADDED 1 OR | GENDER DISTRIBUTION       |                |
|------------------|-----|----------------------------|---------------------------|----------------|
|                  |     | MORE NEW MEMBERS           | MALE                      | 2,220 (40.23%) |
|                  |     |                            | FEMALE                    | 3,295 (59.71%) |
| DROPPED MEMBERS  |     |                            | NON BINARY                | 0 (0.00%)      |
| DECEASED         | 4   |                            | PREFER NOT TO ANSWER      | 3 (0.05%)      |
| CLUB CANCELLED   | 30  |                            | TOTAL FAMILY UNIT MEMBERO | 916            |
| OTHER            | 202 | CLICK HERE FOR CUMULATIVE  | TOTAL FAMILY UNIT MEMBERS | 910            |
| TOTAL            | 236 | MEMBERSHIP DATA            | FAMILY MEMBERS PAYING HAL | F 491          |