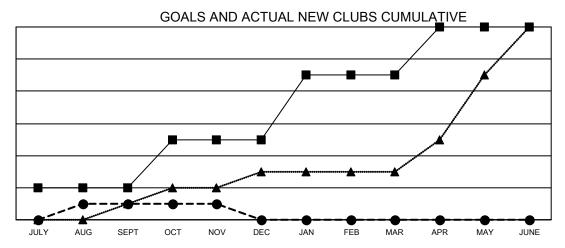

- CURRENT YEAR GOALS FOR NEW CLUBS

- ■ - CURRENT YEAR ACTUAL NEW CLUBS

▲ - LAST YEAR ACTUAL NEW CLUBS